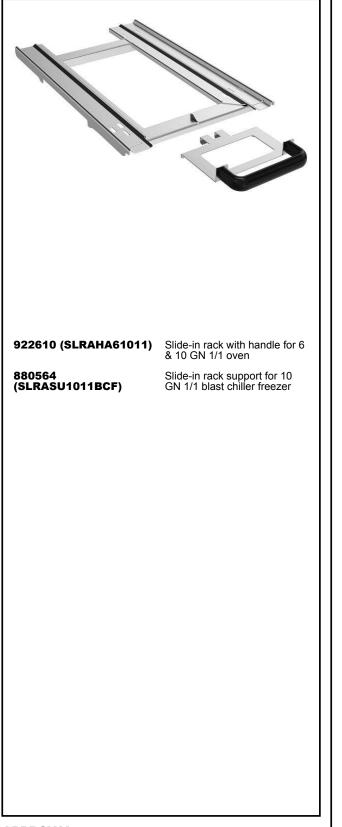

## **Main Features**

- Ideal for easy and safe uploading and downloading of mobile racks.
- Includes handle.
- Required with mobile rack.

## **Key Information:**

| External dimensions,<br>Width:  |        |
|---------------------------------|--------|
| 922610 (SLRAHA61011)            | 410 mm |
| 880564<br>(SLRASU1011BCF)       | 399 mm |
| External dimensions,<br>Depth:  |        |
| 922610 (SLRAHA61011)            | 653 mm |
| 880564<br>(SLRASU1011BCF)       | 784 mm |
| External dimensions,<br>Height: |        |
| 922610 (SLRAHA61011)            | 42 mm  |
| 880564<br>(SLRASU1011BCF)       | 92 mm  |
| Net weight:                     |        |
| 922610 (SLRAHA61011)            | 4 kg   |
| 880564<br>(SLRASU1011BCF)       | 4.5 kg |
|                                 |        |